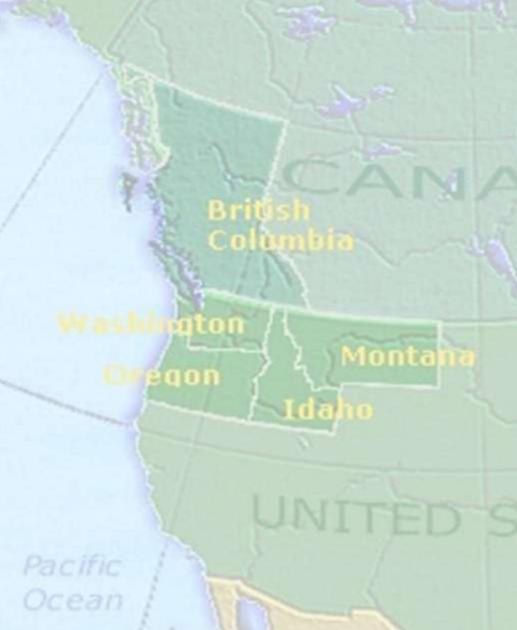

### Who is NN7SS (K6UFO)?

NN7SS is a station on **Vashon Island, WA**. Since 2006 operated primarily by K6UFO.

Formerly owned and "operated" by NOAX.

K6UFO licensed since 1971.
Has operated from KP4, FP, P4,
W9, W4, W6 and **W7**.
DXCC Honor Roll, DXCC QRP
Still having fun ...