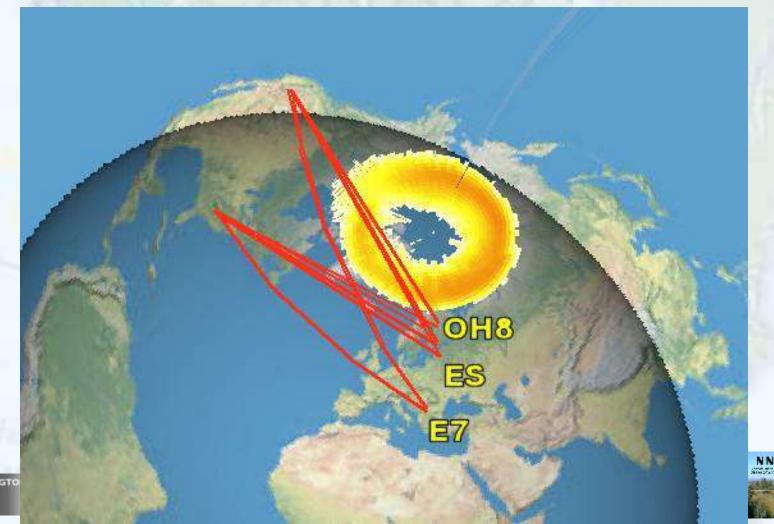

#### OH to the US Midwest for CQWW CW

From Contest Club Finland

High Bands (20m, 15m, 10m) need mutual daylight.

1200 UTC - No daylight overlap, dark in W7.

1400 UTC - No daylight overlap, dark in W7.

1400 UTC - Brief daylight overlap, already sunset in OH.

More Bad News: Direct path is through the dreaded "Auroral zone."