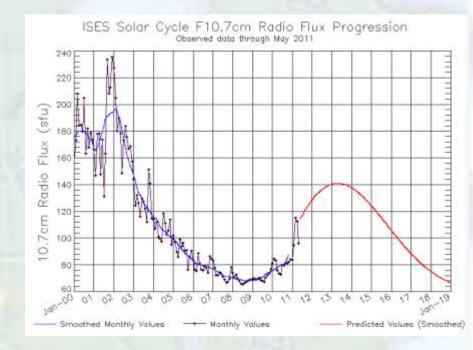

#### Predicting the future.

- This Solar Cycle will be a weak one.
- DXing from the PNW will remain challenging.
- The challenges will create better operators.

• CW will remain popular for QRP due to its advantages over SSB, but new modes like JT65 will provide additional DXing advantages. (JT65 mode has revolutionized EME, now being used on HF bands.)