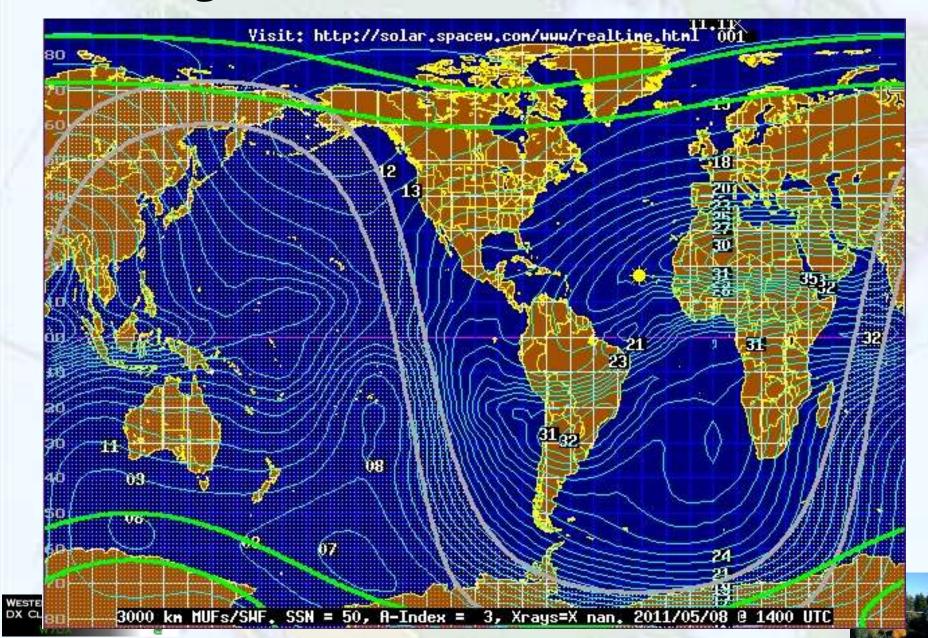

| 8 AM          | 4 PM              | 23             | NN7SS       |
| A STATE OF THE PARTY OF THE PAR |               |                   |                |             |



## Challenges of PNW PROPAGATION

#### - Auroral Zone

Going through the Auroral Zone makes your high band signals (20m) fluttery, your low band signals (40M) WEAK.



### Challenges of PNW PROPAGATION

#### - Auroral Zone

Going through the Auroral Zone makes your high band signals (20m) fluttery, your low band signals (40M) WEAK.







#### Challenges of PNW PROPAGATION - MUF



## What has been Accomplished PNW QRP? - Distance Records

The long-distance low power record is held by KL7YU and W7BVV using one micro-watt over a distance of 1,650 mile on a 28 MHz path between Alaska and Oregon in 1970.

- According to Rich Arland, K7YHA (now K7SZ), in World Radio magazine (Feb. 1990, pp. 46-47.)





# What has been Accomplished PNW QRP? - CQ World Wide Contest Records

QRP Power CQ WW SSB USA - K7

|       | Year | Countries | Zones | QSO's | Score   | Call  | Band |
|-------|------|-----------|-------|-------|---------|-------|------|
| - Sea | 1992 | 244       | 103   | 929   | 860,560 | K7RI  | QA   |
| - Sea | 1988 | 108       | 36    | 529   | 217,296 | K7GEX | Q28  |
| - Sea | 1992 | 122       | 34    | 488   | 175,560 | K7GEX | Q21  |
| - AZ  | 2001 | 74