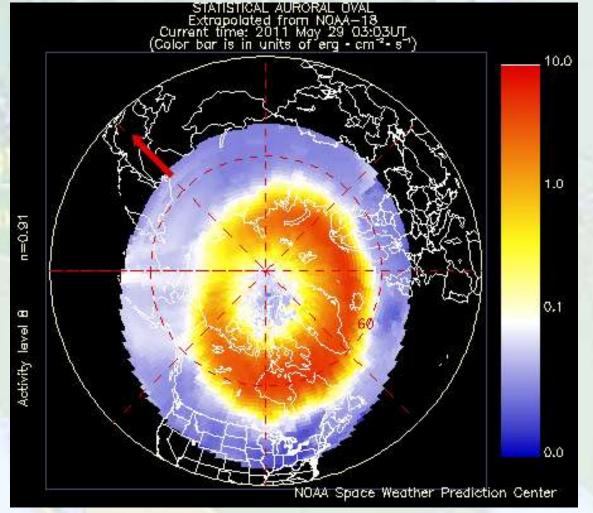

## Challenges of PNW PROPAGATION

#### - Auroral Zone

Going through the Auroral Zone makes your high band signals (20m) fluttery, your low band signals (40M) WEAK.

### Challenges of PNW PROPAGATION