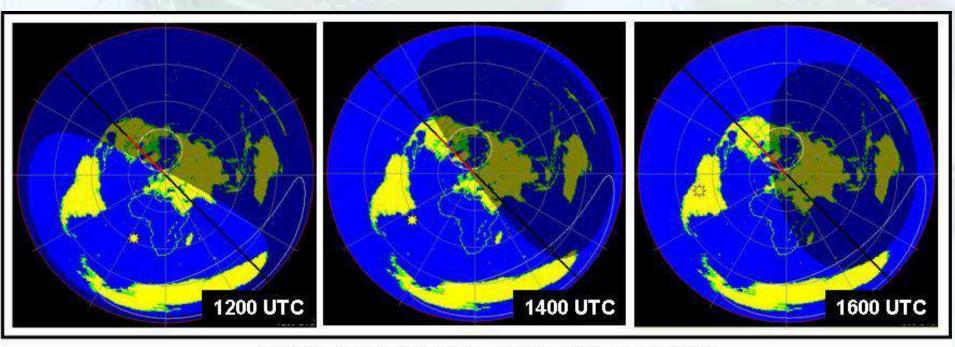

#### OH to the US Midwest for CQWW CW

From Contest Club Finland

High Bands (20m, 15m, 10m) need mutual daylight.

1200 UTC - No daylight overlap, dark in W7.

1400 UTC - No daylight overlap, dark in W7.

1400 UTC - Brief daylight overlap, already sunset in OH.